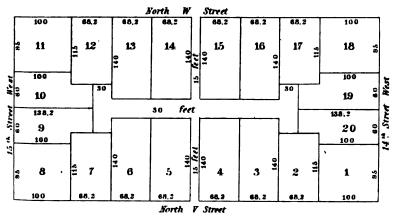

### SQUARE Nº315 SQUARE Nº374 North H Street 11 12 16 17 # 101.88 10 19 so feet 103 20 28 호 G North H Street 10th St. West SQUARE Nº376 12 19 16 9 100 11 20 10 so feet 51.5 22 100 8 1 North Street

|   |   |   |     |   |   | , |
|---|---|---|-----|---|---|---|
| • |   |   |     |   |   |   |
|   |   |   |     |   |   |   |
|   |   |   |     |   |   |   |
|   |   |   |     |   |   |   |
|   |   |   |     |   |   |   |
|   |   |   |     |   |   |   |
|   |   |   |     |   |   |   |
|   |   |   |     |   |   |   |
|   |   |   |     |   |   |   |
|   |   |   |     |   |   |   |
|   |   |   |     |   | , |   |
|   |   |   |     |   |   |   |
|   |   |   |     |   |   |   |
|   |   |   |     |   |   |   |
|   |   |   |     |   |   |   |
|   |   |   |     |   |   |   |
|   |   |   |     |   |   |   |
|   |   |   |     |   |   |   |
|   | • |   |     | , |   |   |
|   |   |   |     |   |   |   |
|   |   |   | • . |   |   |   |
|   |   |   |     |   |   |   |
|   |   |   |     |   |   |   |
|   |   |   |     |   |   |   |
|   |   |   |     |   |   |   |
|   |   |   |     |   |   |   |
|   |   |   |     |   | • |   |
|   |   |   |     | • |   |   |
|   |   |   |     |   |   |   |
|   |   |   |     |   |   |   |
|   |   |   |     |   |   |   |
|   |   |   |     |   | • |   |
|   |   |   |     |   |   |   |
|   |   |   |     |   |   |   |
|   |   |   |     |   |   |   |
|   | • |   |     |   |   |   |
|   |   | • |     |   |   |   |
|   |   |   |     |   |   |   |
|   |   |   | ,   |   |   |   |
|   |   |   |     |   |   |   |
|   |   |   |     |   |   |   |
|   |   |   |     |   |   |   |
|   |   | • |     |   |   |   |
|   |   |   |     |   |   |   |
|   |   |   |     |   |   |   |
|   |   |   |     |   |   |   |
|   |   |   |     |   |   |   |
|   |   |   |     |   | • |   |
|   |   |   |     |   | ` |   |